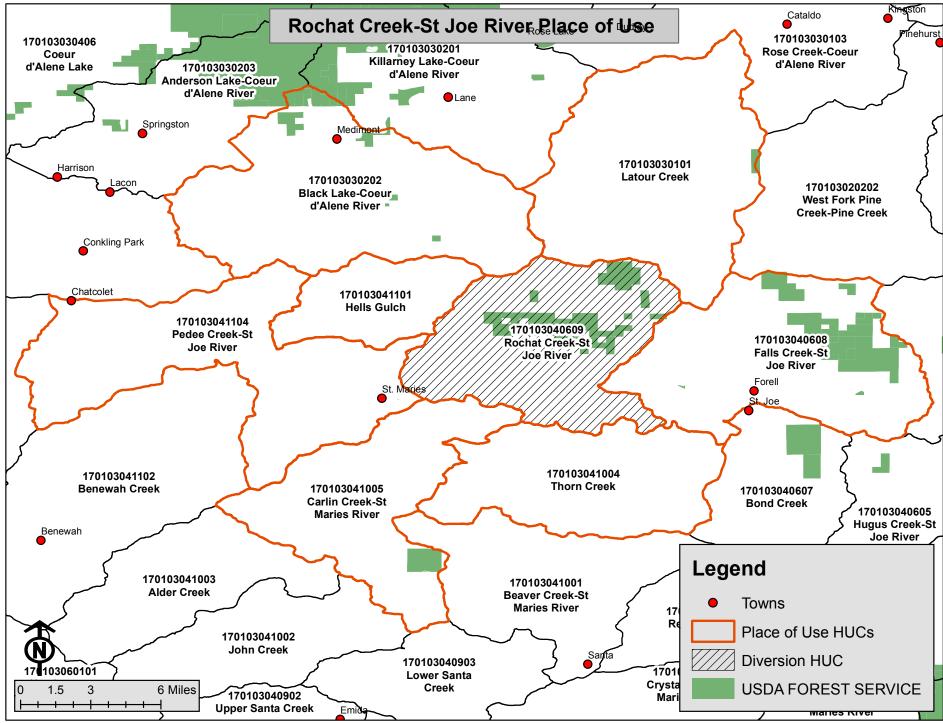

| II                            |                                                                                                                                                                                                                                                                                                                                                                                                                                                                                                | OF THE FIFTH JUDICIAN<br>N AND FOR THE COUNTY ( |                                        |                                                                                             |  |  |  |
|-------------------------------|------------------------------------------------------------------------------------------------------------------------------------------------------------------------------------------------------------------------------------------------------------------------------------------------------------------------------------------------------------------------------------------------------------------------------------------------------------------------------------------------|-------------------------------------------------|----------------------------------------|---------------------------------------------------------------------------------------------|--|--|--|
| In Re CSRBA<br>Case No. 49576 |                                                                                                                                                                                                                                                                                                                                                                                                                                                                                                | ) PARTIAL DECREE P<br>) FOR FEDERAL RESE        |                                        | P. 54(b)                                                                                    |  |  |  |
| Case NO. 49370                | )<br>) WATER RIGHT NO. 91-07994C                                                                                                                                                                                                                                                                                                                                                                                                                                                               |                                                 |                                        |                                                                                             |  |  |  |
| NAME AND ADDRESS:             | UNITED STATES OF AM<br>USDA FOREST SERVICE<br>550 W FORT ST MSC C<br>BOISE ID 83724                                                                                                                                                                                                                                                                                                                                                                                                            |                                                 |                                        |                                                                                             |  |  |  |
| SOURCE:                       | See Attachment 1, Column A TRIBUTARY: See Attachment 1, Column B                                                                                                                                                                                                                                                                                                                                                                                                                               |                                                 |                                        |                                                                                             |  |  |  |
|                               | Sources are located on National Forest System Land in the Rochat Creek-St Joe River subwatershed (HUC12 170103040609).                                                                                                                                                                                                                                                                                                                                                                         |                                                 |                                        |                                                                                             |  |  |  |
| QUANTITY:                     | 1.000 CFS<br>5.100 AFY                                                                                                                                                                                                                                                                                                                                                                                                                                                                         |                                                 |                                        |                                                                                             |  |  |  |
|                               | The quantity under this water right is limited to up to 5.100 acre feet per<br>with a diversion rate never to exceed the lesser of 1.00 CFS or twenty-five<br>percent of the rate of flow then available at each point of diversion<br>cumulatively, no more than twenty-five (25) percent at the furthest downstream<br>of diversion in use under water right nos. 91-07963A through 91-07994D.<br>See Attachment 2.                                                                          |                                                 |                                        |                                                                                             |  |  |  |
|                               |                                                                                                                                                                                                                                                                                                                                                                                                                                                                                                |                                                 |                                        |                                                                                             |  |  |  |
|                               | 5                                                                                                                                                                                                                                                                                                                                                                                                                                                                                              | 94A, 91-07994B, 91-07<br>version volume of 5.10 |                                        | 94D are limited to a total                                                                  |  |  |  |
| PRIORITY DATE:                | 12/15/1988                                                                                                                                                                                                                                                                                                                                                                                                                                                                                     |                                                 |                                        |                                                                                             |  |  |  |
| POINT OF DIVERSION:           | See Attachment 1, Columns C through G                                                                                                                                                                                                                                                                                                                                                                                                                                                          |                                                 |                                        |                                                                                             |  |  |  |
| PURPOSE AND PERIOD OF USE:    | PURPOSE OF USE<br>ADMINISTRATIVE                                                                                                                                                                                                                                                                                                                                                                                                                                                               |                                                 | <u>PERIOD OF USE</u><br>01/01 - 12/31  |                                                                                             |  |  |  |
|                               | Administrative use is for National Forest Administration.                                                                                                                                                                                                                                                                                                                                                                                                                                      |                                                 |                                        |                                                                                             |  |  |  |
|                               | vegetation establis<br>purposes, and any o                                                                                                                                                                                                                                                                                                                                                                                                                                                     | shment, maintaining r                           | iding and pack st<br>tal administrativ | abatement, prescribed fire,<br>cock used for administrative<br>re uses necessary to fulfill |  |  |  |
| PLACE OF USE:                 | National Forest System land in the Rochat Creek-St Joe River subwatershed (HUC12 170103040609), Falls Creek-St. Joe River subwatershed (HUC12 170103040608), Latour Creek subwatershed (HUC12 170103030101), Black Lake-Coeur d'Alene River subwatershed (HUC12 170103030202), Hells Gulch subwatershed (HUC12 170103041101), Pedee Creek-St Joe River subwatershed (HUC12 170103041104), Carlin Creek-St Maries River (HUC12 170103041005) and Thorn Creek subwatershed (HUC12 170103041004). |                                                 |                                        |                                                                                             |  |  |  |
|                               | See Attachment 3.                                                                                                                                                                                                                                                                                                                                                                                                                                                                              |                                                 |                                        |                                                                                             |  |  |  |